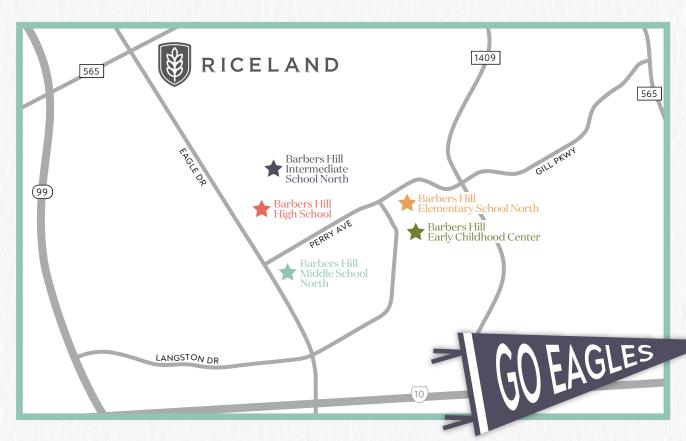

# **Barbers Hill ISD**

"Location, location, location." While that is an important consideration when shopping for a new home, so is education, education, education. That's why Riceland is proud to be zoned to the top-of-the-class Barbers Hill Independent School District, where academic excellence intersects with the arts, athletics, and a robust variety of extracurricular programs.

#### BARBERS HILL EARLY CHILDHOOD CENTER

Pre-K to Kindergarten | 281.576.2212 Ext. 3100 14400 Lakes of Champions Blvd, Mont Belvieu, TX 77523

#### BARBERS HILL ELEMENTARY SCHOOL NORTH

Grades 1-3 | 281.576.2212 Ext. 2807 4400 Perry Avenue, Mont Belvieu, TX 77523

#### BARBERS HILL INTERMEDIATE SCHOOL NORTH

Grades 4-6 | 281.576.2212 Ext. 1518 3838 Wilburn Ranch, Mont Belvieu, TX 77523

## BARBERS HILL MIDDLE SCHOOL NORTH

Grades 7-8 | 281.576.2212 Ext. 1410 9800 Eagle Dr, Mont Belvieu, TX 77523

#### BARBERS HILL HIGH SCHOOL

Grades 9-12 | 281.576.2212 Ext. 1299 9696 Eagle Dr, Mont Belvieu, TX 77523